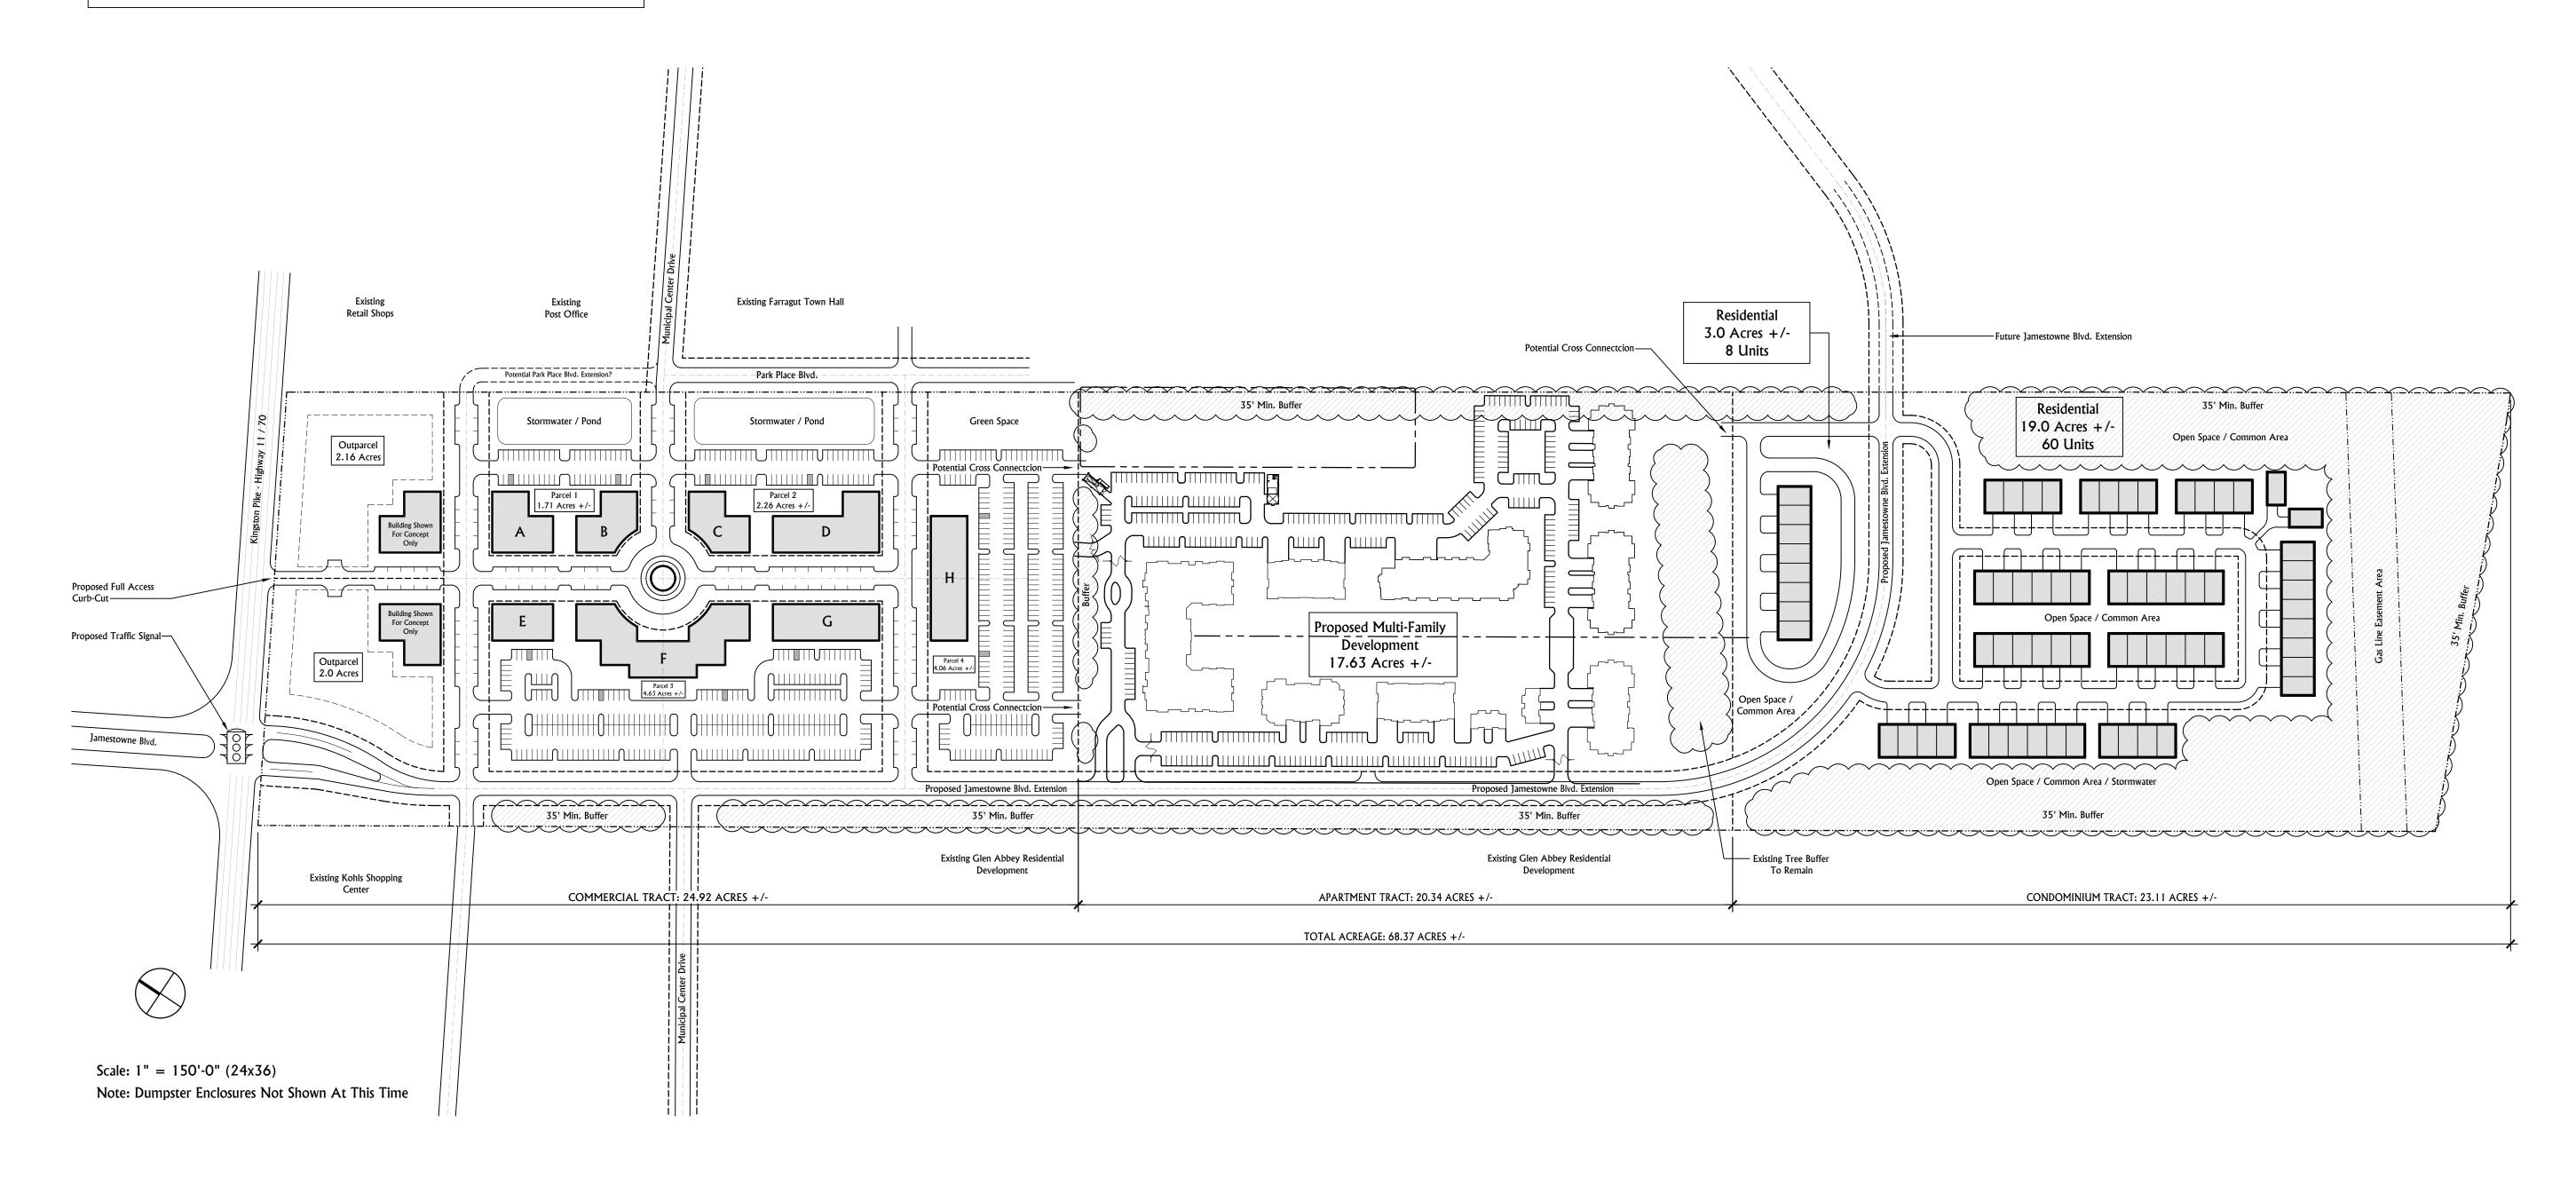

## Town Center Parking Space Requirements Minimum Parking Spaces Required:

One Parking Space Per 250 Square Feet Of Gross Floor Area For The First Floor.

One Parking Space Per 500 Square Feet Of Gross Floor Area For The Second Floor For Space Not Designed, Constructed, and Used For Residential Occupancy.

One Parking Space Per 750 Square Feet Of Gross Floor Area For The Third and Fourth Floors For Space Not Designed, Constructed, and Used For Residential Occupancy.

One and a Half Parking Spaces Per Unit Designed, Constructed, and Used For Residential Occupancy.

| Building A          | Area / Units | Parking | Building C          | Area / Units | Parking | Building E          | Area / Units | Parking | Building G          | Area / Units | Parking | Building            | Parking | Building            | Area   |
|---------------------|--------------|---------|---------------------|--------------|---------|---------------------|--------------|---------|---------------------|--------------|---------|---------------------|---------|---------------------|--------|
| First               | 9817 SF      | 39      | First               | 8866 SF      | 35      | First               | 7021 SF      | 28      | First               | 12221 SF     | 49      | A                   | 71      | Α                   | 29451  |
| Second              | 9817 SF      | 20      | Second              | 8866 SF      | 18      | Second              | 7021 SF      | 14      | Second              | 12221 SF     | 24      | В                   | 64      | В                   | 26598  |
| Third (Residential) | 8            | 12      | Third (Residential) | 7            | 11      | Third (Residential) | 6            | 8       | Third (Residential) | 10           | 15      | С                   | 64      | С                   | 26598  |
| Total Parking       |              | 71      | Total Parking       |              | 64      | Total Parking       |              | 51      | Total Parking       |              | 88      | D                   | 108     | D                   | 45051  |
|                     |              |         |                     |              |         |                     |              |         |                     |              |         | E                   | 51      | E                   | 21063  |
| Building B          | Area / Units | Parking | Building D          | Area / Units | Parking | Building F          | Area / Units | Parking | Building H          | Area / Units | Parking | F                   | 175     | F                   | 72723  |
| First               | 8866 SF      | 35      | First               | 15017 SF     | 60      | First               | 24241 SF     | 97      | First               | 14300 SF     | 57      | G                   | 88      | G                   | 36663  |
| Second              | 8866 SF      | 18      | Second              | 15017 SF     | 30      | Second              | 24241 SF     | 48      | Second              | 14300 SF     | 29      | Н                   | 103     | Н                   | 42900  |
| Third (Residential) | 7            | 11      | Third (Residential) | 12           | 18      | Third (Residential) | 19           | 29      | Third (Residential) | 11           | 17      | Total Parking Req'd | 724     | Total Area Provided | 301047 |
| Total Parking       |              | 64      | Total Parking       |              | 108     | Total Parking       |              | 175     | Total Parking       |              | 103     | Total Parking Prov. | 724     |                     |        |

Note: 1250 SF Used To Determine Number of Residential Units At This Time

Issue Date: December 8, 2020

## Town Center Development - Conceptual Site Plan (CSP-5)