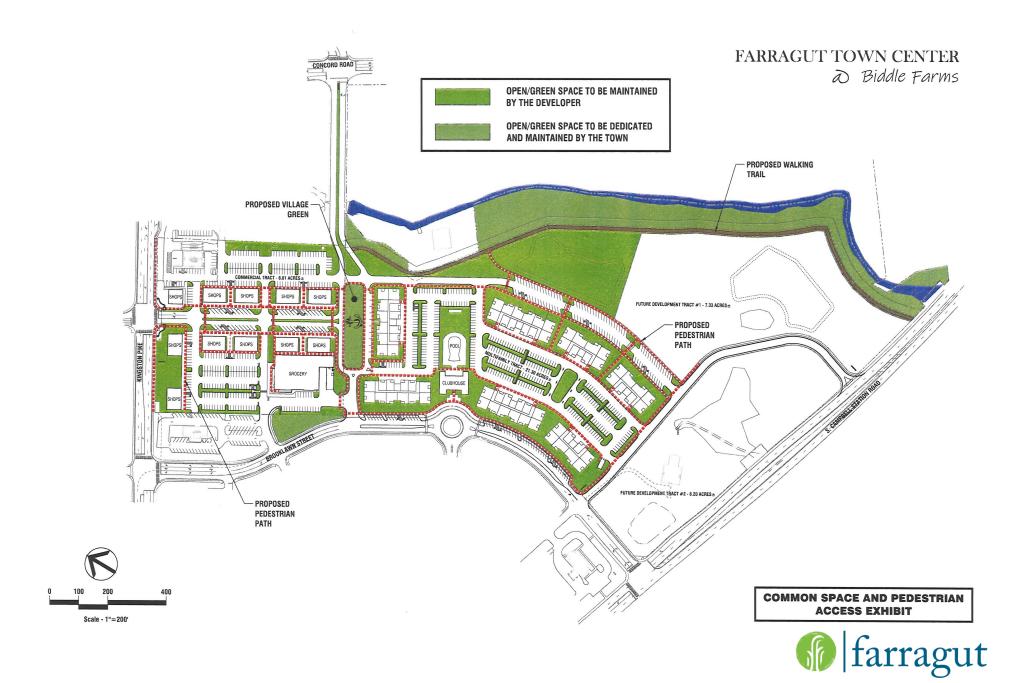

## Town Center Parking Space Requirements Minimum Parking Spaces Required:

One Parking Space Per 250 Square Feet Of Gross Floor Area For The First Floor.

One Parking Space Per 500 Square Feet Of Gross Floor Area For The Second Floor For Space Not Designed, Constructed, and Used For Residential Occupancy.

One Parking Space Per 750 Square Feet Of Gross Floor Area For The Third and Fourth Floors For Space Not Designed, Constructed, and Used For Residential Occupancy.

One and a Half Parking Spaces Per Unit Designed, Constructed, and Used For Residential Occupancy.

| Building A          | Area / Units | Parking | Building C          | Area / Units | Parking | Building E          | Area / Units | Parking | Building G          | Area / Units | Parking | Building            | Parking | Buil